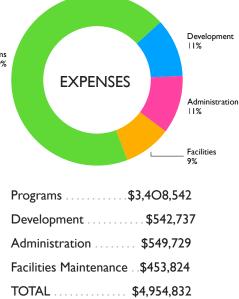

### 2023 CROSSROADS UNAUDITED FINANCIALS

January 1, 2023-December 31, 2023

Audited financials will be available in the summer of 2024.

TOTAL \$4,824,832

Note: In light of the extraordinary challenges our young people are facing—specifically the uncertain health, social, and economic landscape—our Board approved a \$187K deficit budget in 2O23. The actual year-end gap of \$130,000 in funding will be closed drawing from operating cash reserves.