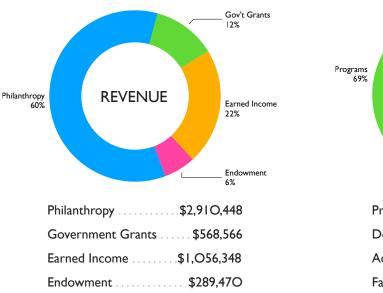

### 2023 CROSSROADS UNAUDITED FINANCIALS

January 1, 2023-December 31, 2023

Audited financials will be available in the summer of 2024.

TOTAL \$4,824,832

Note: In light of the extraordinary challenges our young people are facing—specifically the uncertain health, social, and economic landscape—our Board approved a \$187K deficit budget in 2O23. The actual year-end gap of \$130,000 in funding will be closed drawing from operating cash reserves.