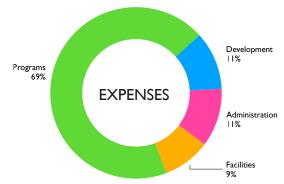

Programs ......\$3,4O8,542 Development . . . . . . . . . \$542,737 Administration ...... \$549,729 Facilities Maintenance .. \$453,824 TOTAL ..... \$4,954,832

Note: In light of the extraordinary challenges our young people are facing—specifically the uncertain health, social, and economic landscape—our Board approved a \$187K deficit budget in 2O23. The actual year-end gap of \$130,000 in funding will be closed drawing from operating cash reserves.