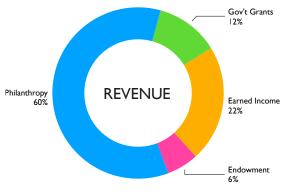

### 2023 CROSSROADS UNAUDITED FINANCIALS

January 1, 2023-December 31, 2023

Audited financials will be available in the summer of 2024.

Philanthropy ......\$2,910,448 Government Grants ..... \$568,566 Earned Income .......\$1,O56,348 TOTAL ..... \$4,824,832